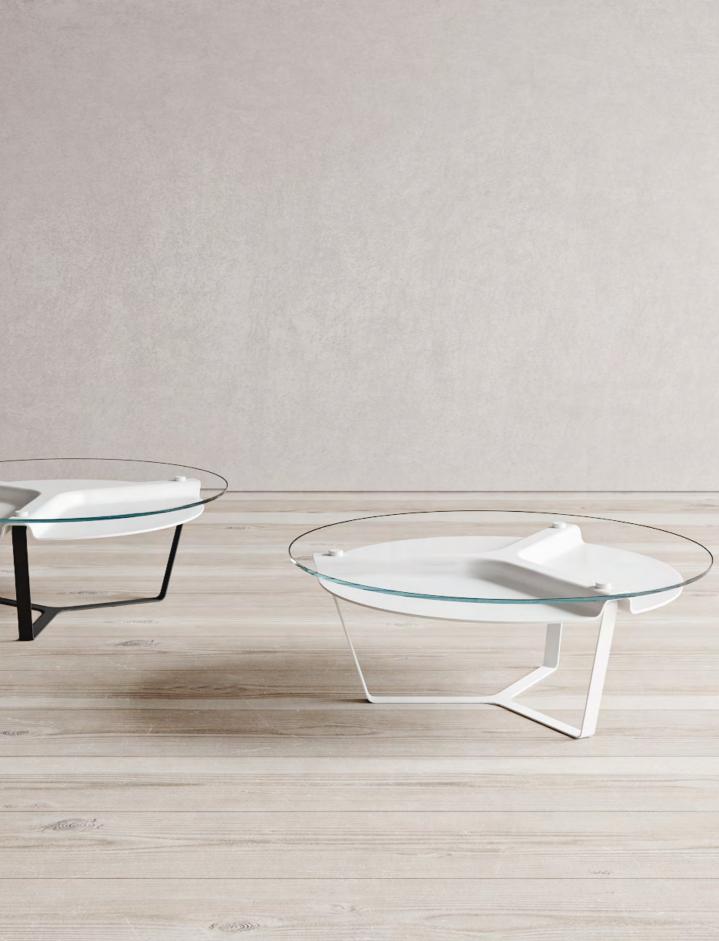

# Void Table

Pared-back and contemporary in aesthetic, the **Void** table has the innovative feature of a recessed shelf made from thermoformed solid surface on which to store and display books, magazines and company documents. With the addition of a glass tabletop and a base made from powder-coated aluminium, **Void** provides a unique and highly functional focal point. Colour options are available on request.

## **Void Table**

### VCT Void Coffee Table W800 D800 H275 mm

Dimensions relate to the footprint of the product.